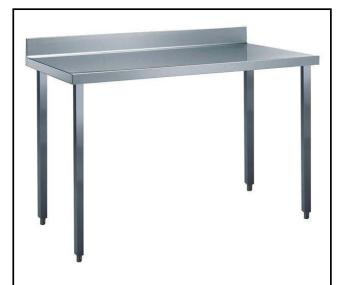

# Premium Preparation 1400 mm Work Table with Upstand

| ITEM #  |  |  |
|---------|--|--|
| MODEL # |  |  |
| NAME #  |  |  |
| SIS #   |  |  |
|         |  |  |
| AIA #   |  |  |

132732 (TG1410PN)

Work Table with 100mm upstand, 1400mm

#### Item No.

The 50mm high worktop in 304 AISI stainless steel, 1mm in thickness, has upturned edges and incorporates a layer of sound deadening, waterproof and fireproof material. Integral radiused rear upstand, h=100mm. Square section legs 40x40mm on 1" height-adjustable feet in 304 AISI stainless steel.

#### Construction

- 50 mm worktop in 304 AISI stainless steel, 10/10 in thickness with upturned edges and reinforced waterproof underpanel, incorporates a layer of sound deadening materials.
- Square section legs and 40 mm height-adjustable feet in 304 AISI stainless steel.
- Table top slots into legs without using screws to facilitate installation.
- 400 or 600 mm wide single drawer, chest of 4 drawers, lower shelf, three-sided underframe and set of castors as alternative to the feet, can be fitted as optional on all work tables.
- 40 mm-thick lower shelf (available as optional accessory on some models) slots easily into place at a height of 200 mm from the floor. Lower shelf is compulsory to install the chest of drawers.
- Delivered in knock-down package.
- 100 mm upstand with 10 mm radioused corner and 13 mm deep, designed to be used against a wall.