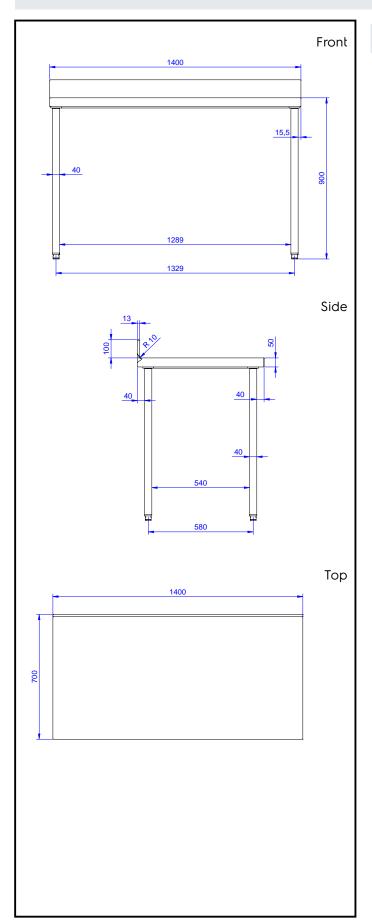

# **Key Information:**

External dimensions, Width:

132732 (TG1410PN)

External dimensions, Depth:

External dimensions, Height:

Upstand Dimensions, Height:

Upstand Dimensions, Depth:

Upstand Dimensions, Radius:

Worktop thickness:

Net weight:

1400 mm

1000 mm

13 mm

R=10

50 mm

45 kg